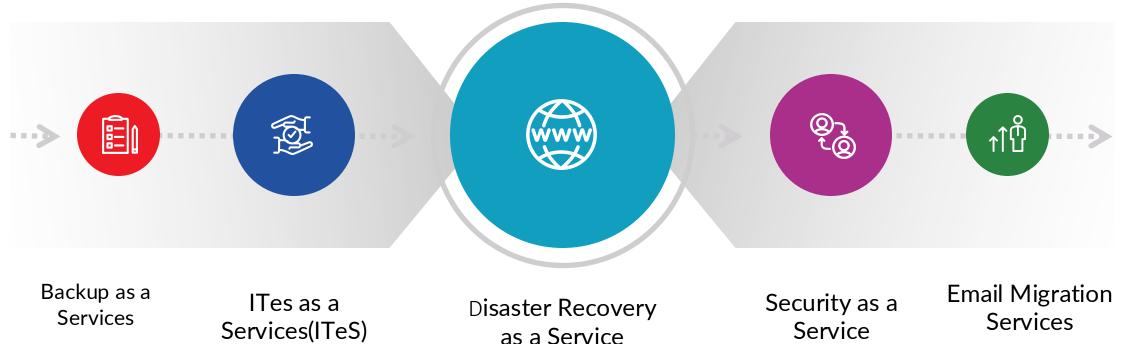

#### **Remote Service Provider**

as a Service (DRaaS)

Service (SECaaS) Services