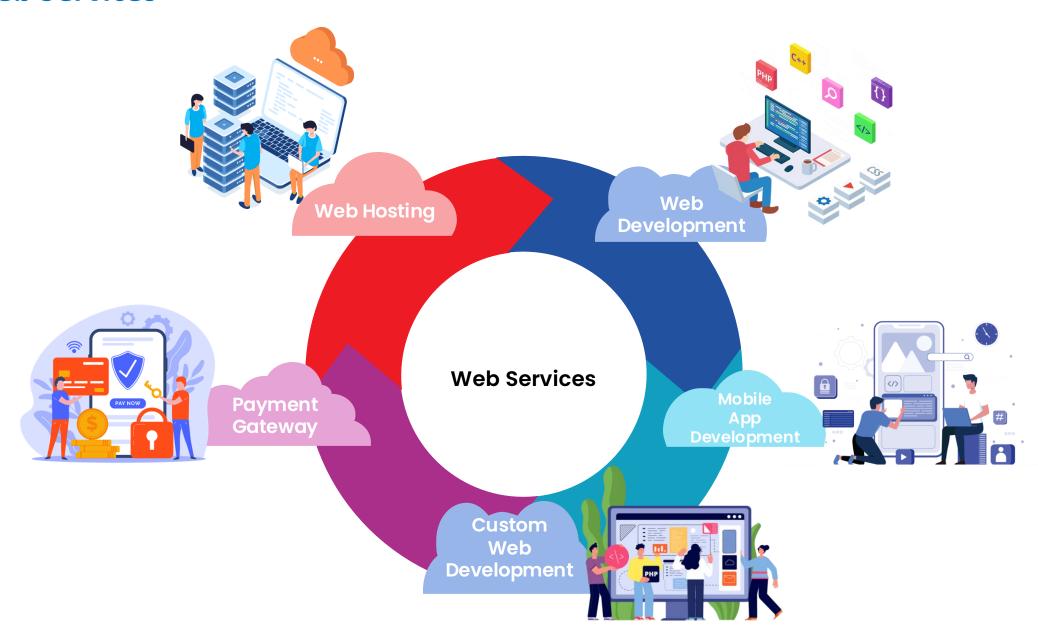

### **Web Services**

N E

**Services** 

Microsoft Azure Cloud(IaaS/PaaS)

Microsoft Office 365 / M365

Microsoft Window Virtual Desktop

Microsoft Licensing (open & Online)

### **Our Portfolio**

Cyber Security &

Skill Development

Managed services

|   | Web Services    |  |
|---|-----------------|--|
|   |                 |  |
| • | Web Hosting     |  |
| • | Web Development |  |
| • | Mobile App      |  |
|   | Development     |  |
| • | Custom Web App  |  |
|   | Development     |  |
| • | Payment Gateway |  |
|   |                 |  |
|   |                 |  |
|   |                 |  |
|   |                 |  |
|   |                 |  |
|   |                 |  |
|   |                 |  |