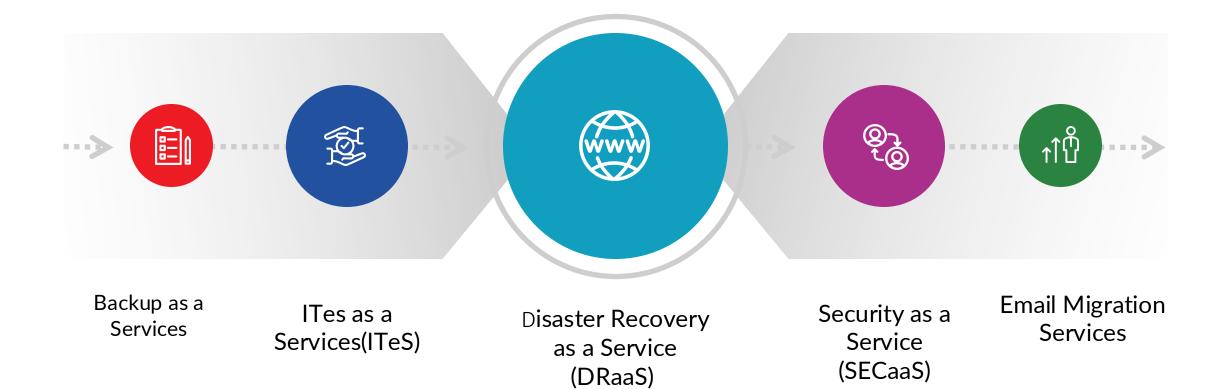

**Cloud Technology** 

- **Network Services**  Consulting service to enhance security posture of organization • Implementation of security components on Cloud/on premise Advisory and audit
- Azure Champ: An Initiative which provides training on different technologies related to Cloud and help organizations to upgrade skills of resources Initiative to provide on
- Azure Labs: An call TAC support for any technical issues
- Backup as a
  - Service • DR as a Service • ITeS as a Service • Security as a Service Email Migration DC/DR/Cloud Management • Resource deployments (Onsite / Offshore)
- Platform and Product (As a Service Model)
- Ecommerce Portal
- HRMS Online
- Visitor Management
- Smart School ERP
- Clinic Management
- Manage your **Business Online**
- Hospital Management Online
- My Lawyer Online
- My coaching Online
- My Fields Online
- AIBOTS Online
- Sugar Cane Dev App